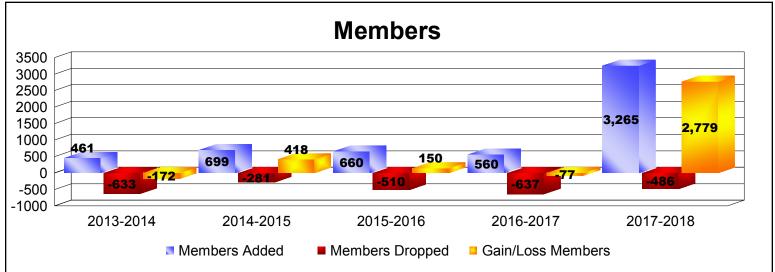

District 322C1 As of June 2018 Cumulative

| Year      | New<br>Clubs | Dropped<br>Clubs | Gain/<br>Loss<br>Clubs | New<br>Members | Charter<br>Members | Reinstate<br>Members | Transfer<br>Members | Total<br>Member<br>Added | Total<br>Members<br>Dropped | Gain/<br>Loss<br>Members |
|-----------|--------------|------------------|------------------------|----------------|--------------------|----------------------|---------------------|--------------------------|-----------------------------|--------------------------|
| 2013-2014 | 4            | -10              | -6                     | 276            | 118                | 59                   | 8                   | 461                      | -633                        | -172                     |
| 2014-2015 | 9            | -1               | 8                      | 384            | 240                | 66                   | 9                   | 699                      | -281                        | 418                      |
| 2015-2016 | 8            | -4               | 4                      | 403            | 213                | 38                   | 6                   | 660                      | -510                        | 150                      |
| 2016-2017 | 7            | -5               | 2                      | 373            | 153                | 32                   | 2                   | 560                      | -637                        | -77                      |
| 2017-2018 | 63           | 0                | 63                     | 1788           | 1384               | 92                   | 1                   | 3265                     | -486                        | 2779                     |
| Average   | 18           | -4               | 14                     | 645            | 422                | 57                   | 5                   | 1129                     | -509                        | 620                      |