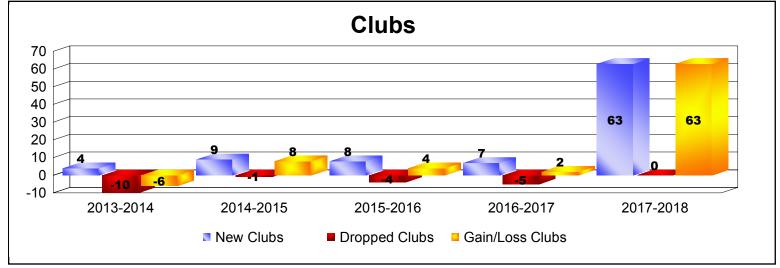

District 322C1 As of June 2018 Cumulative

| Year      | New<br>Clubs | Dropped<br>Clubs | Gain/<br>Loss<br>Clubs | New<br>Members | Charter<br>Members | Reinstate<br>Members | Transfer<br>Members | Total<br>Member<br>Added | Total<br>Members<br>Dropped | Gain/<br>Loss<br>Members |
|-----------|--------------|------------------|------------------------|----------------|--------------------|----------------------|---------------------|--------------------------|-----------------------------|--------------------------|
| 2013-2014 | 4            | -10              | -6                     | 276            | 118                | 59                   | 8                   | 461                      | -633                        | -172                     |
| 2014-2015 | 9            | -1               | 8                      | 384            | 240                | 66                   | 9                   | 699                      | -281                        | 418                      |
| 2015-2016 | 8            | -4               | 4                      | 403            | 213                | 38                   | 6                   | 660                      | -510                        | 150                      |
| 2016-2017 | 7            | -5               | 2                      | 373            | 153                | 32                   | 2                   | 560                      | -637                        | -77                      |
| 2017-2018 | 63           | 0                | 63                     | 1788           | 1384               | 92                   | 1                   | 3265                     | -486                        | 2779                     |
| Average   | 18           | -4               | 14                     | 645            | 422                | 57                   | 5                   | 1129                     | -509                        | 620                      |